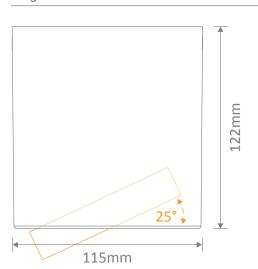

#### Description

The NEO-SM-TILT Series is a dimmable surface mounted LED downlight range that has a tilt function to offset the light at an angle of  $25^{\circ}$ . NEO-SM-TILT series is a great option for those looking for an alternative to recessed downlights, or for installations where recessing a hole is not possible. Available in Black or White frame, and with the choice of  $Warm\ White,\ Neutral\ White\ or\ White\ colour\ temperature\ options\ (Tri-colour\ switchable).$ Complete with dimmable LED driver. Backed by our Three Year Replacement Warranty.

CRI: ≥80 60° Beam angle (°): Dimmable: 50,000hrs Lifespan (hrs): 25°

Fully dimmable with suitable dimmers.